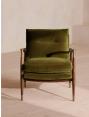

# Theodore Armchair, Velvet, Olive

- £995 £846
  - Membership

Regular

## Product details

Taking cues from mid-century designs at Soho House 40 Greek Street, our Theodore chair remains a House favourite. Handcrafted with a tapered, solid birch frame allows for a comfortable deep sit with down and feather-wrapped cushions, while brass detail arms add a vintage touch. Place in any corner of the home alongside the Theodore footstool to recreate our cosy reading nook seen around the Houses.