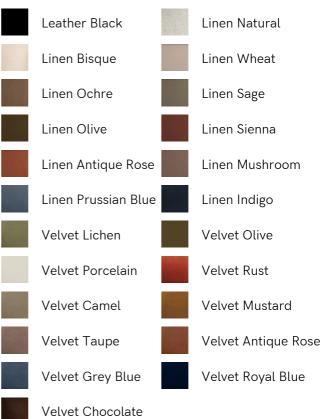

## SOHO HOME











# Theodore Armchair, Velvet, Olive

- £995 £846
  - Membership

Regular

#### Available in



## Product details

Taking cues from mid-century designs at Soho House 40 Greek Street, our Theodore chair remains a House favourite. Handcrafted with a tapered, solid birch frame allows for a comfortable deep sit with down and feather-wrapped cushions, while brass detail arms add a vintage touch. Place in any corner of the home alongside the Theodore footstool to recreate our cosy reading nook seen around the Houses.

## Dimensions

Product dimensions: H84.5 x W64 x D75cm / H33.3 x W25.2 x D29.5"

/products/theodore-armchair/74572666 - SKU: 74572&duct weight: 15.6kg / 34.4lbs

Packaged or boxed dimensions: H79 x W75 x D80cm / H31 x W29.5 x D31.5"

Deales and an barred weight 02 flog / FOlles

#### Details

Arm height: 61cm Assembly required: No Care instructions: Professional upholstery