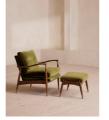

# Theodore Armchair, Velvet, Olive

- £995 £846
  - Membership

Regular

## Product details

Taking cues from mid-century designs at Soho House 40 Greek Street, our Theodore chair remains a House favourite. Handcrafted with a tapered, solid birch frame allows for a comfortable deep sit with down and feather-wrapped cushions, while brass detail arms add a vintage touch. Place in any corner of the home alongside the Theodore footstool to recreate our cosy reading nook seen around the Houses.