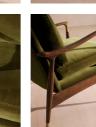

## Product details

Taking cues from mid-century designs at Soho House 40 Greek Street, our Theodore chair remains a House favourite. Handcrafted with a tapered, solid birch frame allows for a comfortable deep sit with down and feather-wrapped cushions, while brass detail arms add a vintage touch. Place in any corner of the home alongside the Theodore footstool to recreate our cosy reading nook seen around the Houses.

#### Details

Arm height: 61cm Assembly required: No Care instructions: Professional upholstery cleaning only Composition: 85% Cotton, 15% Polyester (100% Cotton pile) Construction: Mortise and Tenon; Corner blocked, stapled and glued Feet: Birch Filling: Feather down, foam and fibre Frame: Birch frame with brass effect finish Removable cushions: Yes Removable legs: No Seat depth: 45cm Seat height: 46cm Seat width: 56cm