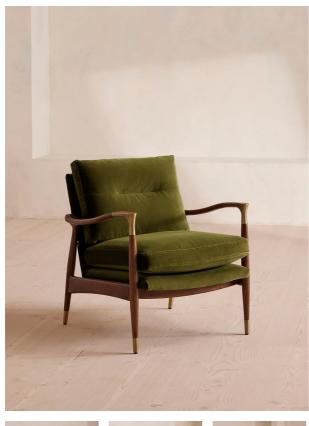

# Theodore Armchair, Velvet, Olive

- £995 £846
  - Membership

Regular

## Product details

Taking cues from mid-century designs at Soho House 40 Greek Street, our Theodore chair remains a House favourite. Handcrafted with a tapered, solid birch frame allows for a comfortable deep sit with down and feather-wrapped cushions, while brass detail arms add a vintage touch. Place in any corner of the home alongside the Theodore footstool to recreate our cosy reading nook seen around the Houses.

#### Details

Arm height: 61cm Assembly required: No Care instructions: Professional upholstery cleaning only Composition: 85% Cotton, 15% Polyester (100% Cotton pile) Construction: Mortise and Tenon; Corner blocked, stapled and glued Feet: Birch Filling: Feather down, foam and fibre Frame: Birch frame with brass effect finish Removable cushions: Yes Removable legs: No Seat depth: 45cm Seat height: 46cm Seat width: 56cm