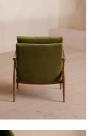

## Product details

Taking cues from mid-century designs at Soho House 40 Greek Street, our Theodore chair remains a House favourite. Handcrafted with a tapered, solid birch frame allows for a comfortable deep sit with down and feather-wrapped cushions, while brass detail arms add a vintage touch. Place in any corner of the home alongside the Theodore footstool to recreate our cosy reading nook seen around the Houses.

#### Details

Arm height: 61cm Assembly required: No Care instructions: Professional upholstery cleaning only Composition: 85% Cotton, 15% Polyester (100% Cotton pile) Construction: Mortise and Tenon; Corner blocked, stapled and glued Feet: Birch Filling: Feather down, foam and fibre Frame: Birch frame with brass effect finish Removable cushions: Yes Removable legs: No Seat depth: 45cm Seat height: 46cm Seat width: 56cm