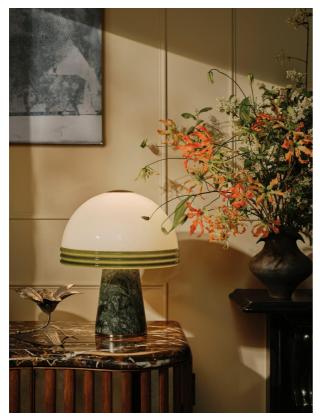

#### Product details

This table lamp combines a delicate glass shade with a solid, tapered base made from green marble. Made from glass finished with rippled detailing around the rim, the domed shade of the Cassie table lamp gives a soft, ambient glow. The base is made from solid Verde Guatemala marble sourced from India.

### **Dimensions**

Product dimensions: H40 x W34 x D34cm / H16 x W13

x D13"

Product weight: 14kg / 30.9lbs