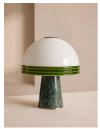

#### Product details

This table lamp combines a delicate glass shade with a solid, tapered base made from green marble. Made from glass finished with rippled detailing around the rim, the domed shade of the Cassie table lamp gives a soft, ambient glow. The base is made from solid Verde Guatemala marble sourced from India.

### **Dimensions**

Product dimensions: H40 x W34 x D34cm / H16 x W13

x D13"

Product weight: 14kg / 30.9lbs