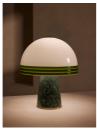

#### Product details

This table lamp combines a delicate glass shade with a solid, tapered base made from green marble. Made from glass finished with rippled detailing around the rim, the domed shade of the Cassie table lamp gives a soft, ambient glow. The base is made from solid Verde Guatemala marble sourced from India.