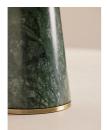

#### Product details

This table lamp combines a delicate glass shade with a solid, tapered base made from green marble. Made from glass finished with rippled detailing around the rim, the domed shade of the Cassie table lamp gives a soft, ambient glow. The base is made from solid Verde Guatemala marble sourced from India.

#### **Details**

Assembly required: Yes

Base dimensions: H20 x W15cm
Bulb required: 1 / E27 / 6W Maximum

Bulb style: Tala 6W Globe LED

Bulb(s) included: No Cable length: 180cm

Care instructions: Clean with a soft dry cloth