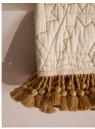

#### Product details

Our quilted Callington bedspread features ochre geometric embroidery as a subtle way of introducing pattern in the bedroom, while mirroring similar styles seen in Soho House Paris and Kettner's. An ochre fringed trim elevates this design with a complementing pop of colour and refinement. Available in three sizes, use as an instant layer for adding extra warmth and cosiness.