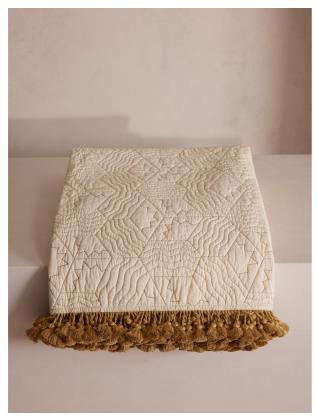

#### Product details

Our quilted Callington bedspread features ochre geometric embroidery as a subtle way of introducing pattern in the bedroom, while mirroring similar styles seen in Soho House Paris and Kettner's. An ochre fringed trim elevates this design with a complementing pop of colour and refinement. Available in three sizes, use as an instant layer for adding extra warmth and cosiness.