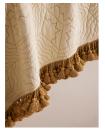

#### Product details

Our quilted Callington bedspread features ochre geometric embroidery as a subtle way of introducing pattern in the bedroom, while mirroring similar styles seen in Soho House Paris and Kettner's. An ochre fringed trim elevates this design with a complementing pop of colour and refinement. Available in three sizes, use as an instant layer for adding extra warmth and cosiness.