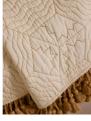

#### Product details

Our quilted Callington bedspread features ochre geometric embroidery as a subtle way of introducing pattern in the bedroom, while mirroring similar styles seen in Soho House Paris and Kettner's. An ochre fringed trim elevates this design with a complementing pop of colour and refinement. Available in three sizes, use as an instant layer for adding extra warmth and cosiness.