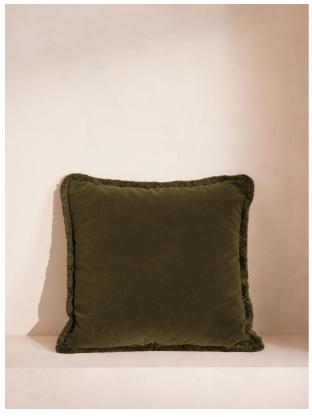

# Margeaux Large Square Cushion, Olive

£185 Regular

£157 Membership

#### Product details

Our feather-filled Margeaux cushions are covered in a plush cotton velvet with block-coloured eyelash fringing for enhanced texture. Available in a wide range of shades, they're perfect for adding colour and comfort to sofas, beds, and armchairs.