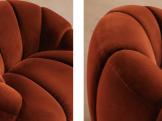

#### Product details

Shaped for optimal comfort and visual impact, the Garret swivel chair is a House favourite featured in a variety of our club spaces including 180 House and Little Beach House Brighton. Inviting you to relax and sink into its undulating curves, it's upholstered in soft cotton velvet with a swivel base and brass detail. Use to recreate our cosy reading nook in your own home.