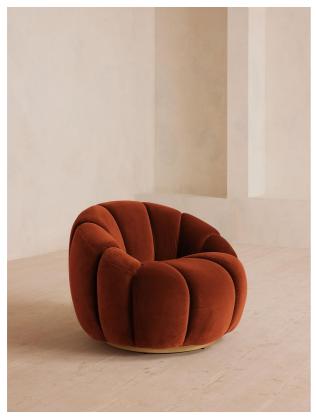

# Garret Armchair, Velvet, Rust

£1,895 Regular

£1,611 Membership

#### Product details

Shaped for optimal comfort and visual impact, the Garret swivel chair is a House favourite featured in a variety of our club spaces including 180 House and Little Beach House Brighton. Inviting you to relax and sink into its undulating curves, it's upholstered in soft cotton velvet with a swivel base and brass detail. Use to recreate our cosy reading nook in your own home.