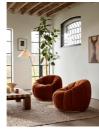

#### Product details

Shaped for optimal comfort and visual impact, the Garret swivel chair is a House favourite featured in a variety of our club spaces including 180 House and Little Beach House Brighton. Inviting you to relax and sink into its undulating curves, it's upholstered in soft cotton velvet with a swivel base and brass detail. Use to recreate our cosy reading nook in your own home.