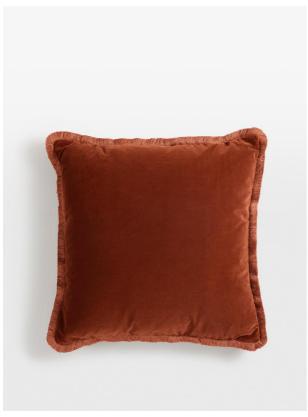

# Margeaux Large Square Cushion, Rust

£185 Regular

£157 Membership

#### Product details

Our feather-filled Margeaux cushions are covered in a plush cotton velvet with block-coloured eyelash fringing for enhanced texture. Available in a wide range of shades, they're perfect for adding colour and comfort to sofas, beds, and armchairs.

## Details

Care instructions: Spot clean only

Closure: Zip

Composition: 85% Cotton, 15% Polyester

Construction: Woven Fabric: Cotton Velvet Filling: Feather Pad Handmade: Yes Pile: Cotton Velvet