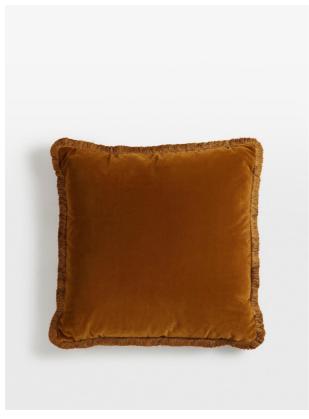

# Margeaux Large Square Cushion, Mustard

£185 Regular

£157 Membership

#### Product details

Our feather-filled Margeaux cushions are covered in a plush cotton velvet with block-coloured eyelash fringing for enhanced texture. Available in a wide range of shades, they're perfect for adding colour and comfort to sofas, beds, and armchairs.