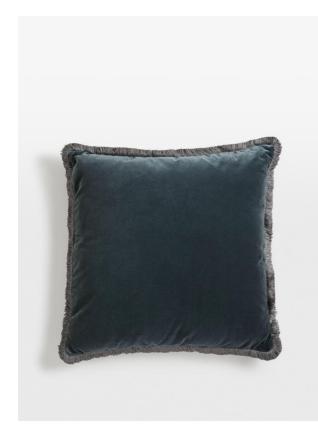

# Margeaux Large Square Cushion, Grey Blue

Square, Large Square

#### Product details

Our feather-filled Margeaux cushions are covered in a plush cotton velvet with block-coloured eyelash fringing for enhanced texture. Available in a wide range of shades, they're perfect for adding colour and comfort to sofas, beds, and armchairs.