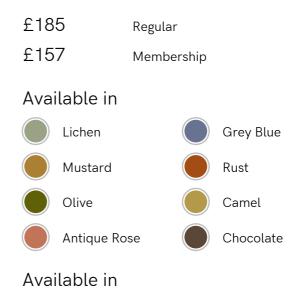

## SOHO HOME





# Margeaux Large Square Cushion, Grey Blue



Square, Large Square

#### Product details

Our feather-filled Margeaux cushions are covered in a plush cotton velvet with block-coloured eyelash fringing for enhanced texture. Available in a wide range of shades, they're perfect for adding colour and comfort to sofas, beds, and armchairs.

#### Dimensions

Product dimensions: H65 x W65 x D10cm / H25.6 x W25.6 x D3.9"

Product weight: 1kg / 2.2lbs

Packaged or boxed dimensions: H59 x W79 x D49cm / H23.2 x W31.1 x D19.3"

Packaged or boxed weight: 11kg / 24.3lbs

### Details

Care instructions: Spot clean only Closure: Zip Composition: 85% Cotton, 15% Polyester Construction: Woven Fabric: Cotton Velvet Filling: Feather Pad Handmade: Yes Pile: Cotton Velvet